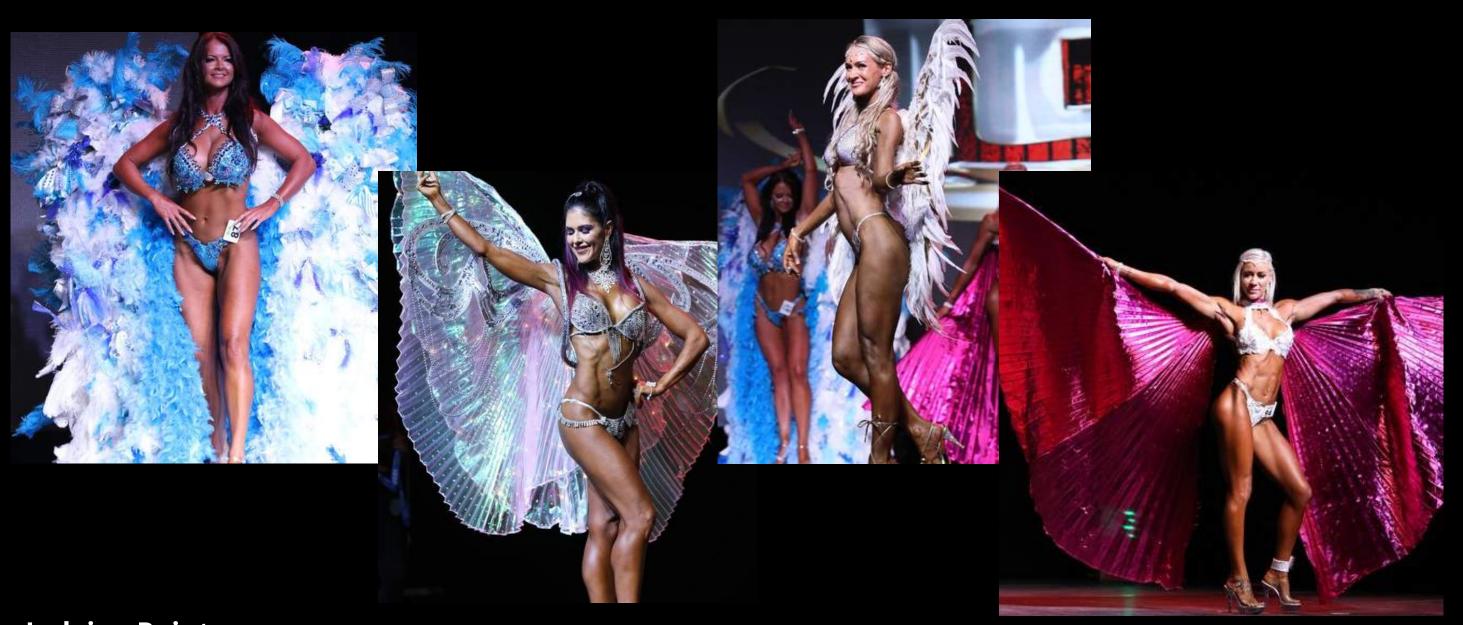

The ICN ANGELS category is a chance for our ICN ladies to get some Bling, Feathers, Glitz and Glam up your Bikinis and add a Las Vegas/ Victoria's Secret effect to your costume. The judges look for the best overall presentation on the day, taking poise, walk, personality, overall body condition and shape, and effort into account. This is designed as a 'fun' Category focusing on Colour and Entertainment as well combining fitness modelling with fashion modelling!

## <u>**Judging Points**</u>

- 1. Energy, stage presence and x-factor with individual style.
- 2. Body Symmetry, choice and fitment of Bikini, Wings and Bling (Accessories).
- 3. Stage presence, confidence and effort put in to display an athletic model posing for a Ramp/Runway Victoria's secret style show.
- 4. Overall aesthetically pleasing look, with great energy show casing and performing with the Wings and Bling.

## <u>Attire</u>

1. Stage Bikini with clear heels (any height) and unique Angel wings. Accessories such as earrings, necklaces & ring Optional. (Athlete to bring their own Bikini, Heels, Wings and accessories)