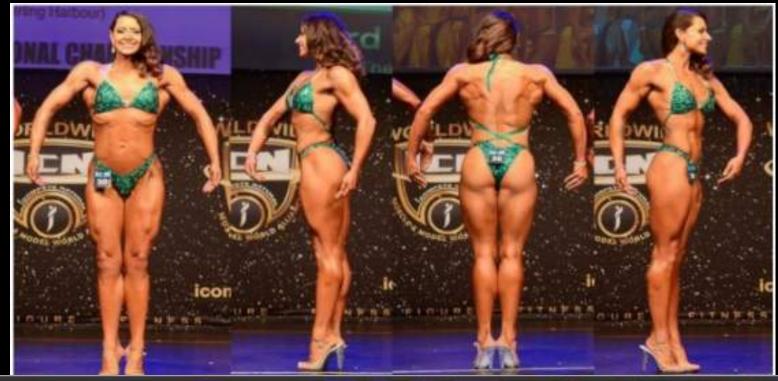

# Ms. Figure

High levels of muscularity with the most degree of conditioning while still maintaining femininity. Capped/rounded shoulders, six pack abs, wide/defined back, leg muscle separation are required for this division.

## <u>Judging Points</u>

- 1. Emphasis is on the level of muscle and conditioning
- 2. Muscle size and symmetry, the hour glass shape is sought after in figure
- 3. Posing and presentation in both symmtry and muscularity rounds

### **Stage Walk & Posing**

Figure Models will walk on stage and present themselves on the line in a relaxed position. As a group the following is performed:

- 1. Symmetry round 4 quarter turns (front symmetry, side symmetry, back symmetry and opposite side symmetry)
- 2. Muscularity round Front double bicep, side chest, side triceps, back double bicep, abs and thighs.